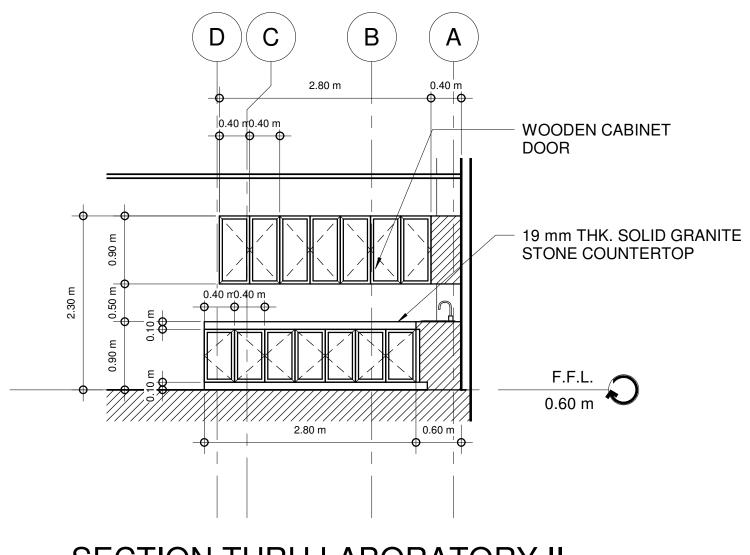

3 SECTION THRU LABORATORY II
1:50 meters

SECTION THRU LABORATORY III

1:50 meters

| COSSTA        | FROM THE OFFICE:                                                                                                        | DRAWN BY:                               | SIGNED & SEALED BY:                                                   | PROJECT TITLE:                                 | CHECKED/REVIEWED BY:                                                                  | CONFORME:                                        | SHEET CONTENTS:                                                                                                                                                                                                                                                                                                                                                                                                                                | SHEET NO:     |
|---------------|-------------------------------------------------------------------------------------------------------------------------|-----------------------------------------|-----------------------------------------------------------------------|------------------------------------------------|---------------------------------------------------------------------------------------|--------------------------------------------------|------------------------------------------------------------------------------------------------------------------------------------------------------------------------------------------------------------------------------------------------------------------------------------------------------------------------------------------------------------------------------------------------------------------------------------------------|---------------|
| ONA<br>STATES | PHYSICAL PLANNING AND DEVELOPENT OFFICE                                                                                 | BJAY A. DAYANG DRAFTSMAN I PREPARED BY: | AIDA V. CABANG  ARCHITECT  PRC NO.: 12274  PTR.: 0147662              | CONSTRUCTION OF RDE<br>BUILDING PHASE III      | AIDA V. CABANG  ARCHITECT IV, CHIEF-PHYSICAL PLANNING SECTION  RECOMMENDING APPROVAL: | BJORN S. SANTOS DIRECTOR, RESEARCH  APPROVED BY: | LABORATORY COUNTERTOP PLAN SECTION THRU LABORATORY I SECTION THRU LABORATORY II SECTION THRU LABORATORY III  Drawings and specifications and other contract documents duly signed, stamped or sealed, as                                                                                                                                                                                                                                       | A-16<br>16 16 |
| 1978 - 1518   | 2/F 202 ADMINISTRATION BLDG. MARIANO MARCOS STATE UNIVERSITY CITY OF BATAC, 2906 ILOCOS NORTE TELEFAX: +63 (77)792-3191 | PHILIP P. PADRE ENGINEER I              | PLACE ISSUED: CITY OF BATAC  DATE: JANUARY 06, 2022  TIN: 284-723-161 | LOCATION: MMSU CRL-CITY OF BATAC, ILOCOS NORTE | ROMEO R. DULDULAO DIRECTOR, PPDO                                                      | SHIRLEY C. AGRUPIS UNIVERSITY PRESIDENT          | instruments of service, are the intellectual property and documents of the architect, whether the<br>object for which they are made is executed or not. It shall be unlawful for any person to duplicate<br>make copies of said documents for use in the repetition of and for other project or building, whether<br>executed party or in whole, without the written consent of architect or author of said document.<br>Art. IV-Sec. 33RA9266 |               |