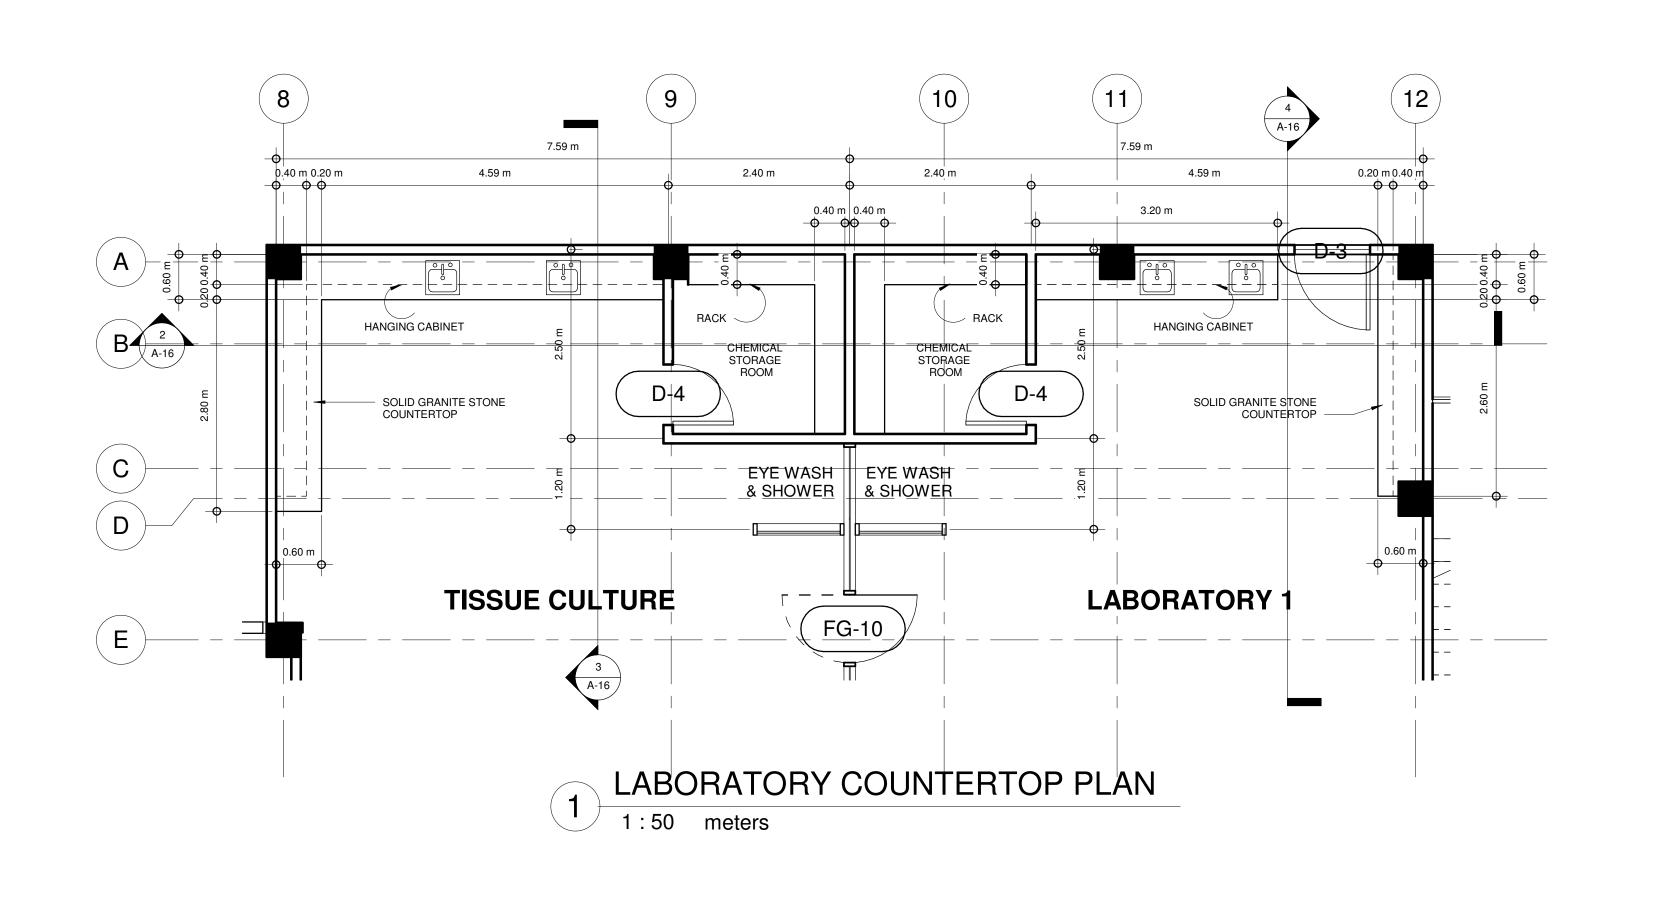

3 SECTION THRU LABORATORY II
1:50 meters

SECTION THRU LABORATORY III

1:50 meters

| COSSTA        | FROM THE OFFICE:                                                                                                        | DRAWN BY:                               | SIGNED & SEALED BY:                                                   | PROJECT TITLE:                                 | CHECKED/REVIEWED BY:                                                                  | CONFORME:                                        | SHEET CONTENTS:                                                                                                                                                                                                                                                                                                                                                                                                                                | SHEET NO:     |
|---------------|-------------------------------------------------------------------------------------------------------------------------|-----------------------------------------|-----------------------------------------------------------------------|------------------------------------------------|---------------------------------------------------------------------------------------|--------------------------------------------------|------------------------------------------------------------------------------------------------------------------------------------------------------------------------------------------------------------------------------------------------------------------------------------------------------------------------------------------------------------------------------------------------------------------------------------------------|---------------|
| ONA<br>STATES | PHYSICAL PLANNING AND DEVELOPENT OFFICE                                                                                 | BJAY A. DAYANG DRAFTSMAN I PREPARED BY: | AIDA V. CABANG  ARCHITECT  PRC NO.: 12274  PTR.: 0147662              | CONSTRUCTION OF RDE<br>BUILDING PHASE III      | AIDA V. CABANG  ARCHITECT IV, CHIEF-PHYSICAL PLANNING SECTION  RECOMMENDING APPROVAL: | BJORN S. SANTOS DIRECTOR, RESEARCH  APPROVED BY: | LABORATORY COUNTERTOP PLAN SECTION THRU LABORATORY I SECTION THRU LABORATORY II SECTION THRU LABORATORY III  Drawings and specifications and other contract documents duly signed, stamped or sealed, as                                                                                                                                                                                                                                       | A-16<br>16 16 |
| 1978 - 1518   | 2/F 202 ADMINISTRATION BLDG. MARIANO MARCOS STATE UNIVERSITY CITY OF BATAC, 2906 ILOCOS NORTE TELEFAX: +63 (77)792-3191 | PHILIP P. PADRE ENGINEER I              | PLACE ISSUED: CITY OF BATAC  DATE: JANUARY 06, 2022  TIN: 284-723-161 | LOCATION: MMSU CRL-CITY OF BATAC, ILOCOS NORTE | ROMEO R. DULDULAO DIRECTOR, PPDO                                                      | SHIRLEY C. AGRUPIS UNIVERSITY PRESIDENT          | instruments of service, are the intellectual property and documents of the architect, whether the<br>object for which they are made is executed or not. It shall be unlawful for any person to duplicate<br>make copies of said documents for use in the repetition of and for other project or building, whether<br>executed party or in whole, without the written consent of architect or author of said document.<br>Art. IV-Sec. 33RA9266 |               |