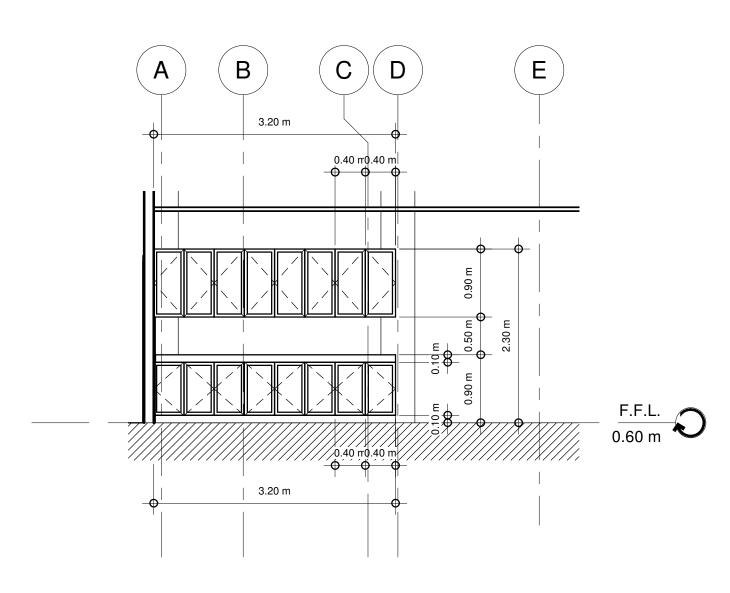

3 SECTION THRU LABORATORY II
1:50 meters

SECTION THRU LABORATORY III

1:50 meters

| COSSTA        | FROM THE OFFICE:                                                                                                        | DRAWN BY:                               | SIGNED & SEALED BY:                                                   | PROJECT TITLE:                                 | CHECKED/REVIEWED BY:                                                                  | CONFORME:                                        | SHEET CONTENTS:                                                                                                                                                                                                                                                                                                                                                                                                                                | SHEET NO:     |
|---------------|-------------------------------------------------------------------------------------------------------------------------|-----------------------------------------|-----------------------------------------------------------------------|------------------------------------------------|---------------------------------------------------------------------------------------|--------------------------------------------------|------------------------------------------------------------------------------------------------------------------------------------------------------------------------------------------------------------------------------------------------------------------------------------------------------------------------------------------------------------------------------------------------------------------------------------------------|---------------|
| ONA<br>STATES | PHYSICAL PLANNING AND DEVELOPENT OFFICE                                                                                 | BJAY A. DAYANG DRAFTSMAN I PREPARED BY: | AIDA V. CABANG  ARCHITECT  PRC NO.: 12274  PTR.: 0147662              | CONSTRUCTION OF RDE<br>BUILDING PHASE III      | AIDA V. CABANG  ARCHITECT IV, CHIEF-PHYSICAL PLANNING SECTION  RECOMMENDING APPROVAL: | BJORN S. SANTOS DIRECTOR, RESEARCH  APPROVED BY: | LABORATORY COUNTERTOP PLAN SECTION THRU LABORATORY I SECTION THRU LABORATORY II SECTION THRU LABORATORY III  Drawings and specifications and other contract documents duly signed, stamped or sealed, as                                                                                                                                                                                                                                       | A-16<br>16 16 |
| 1978 - 1518   | 2/F 202 ADMINISTRATION BLDG. MARIANO MARCOS STATE UNIVERSITY CITY OF BATAC, 2906 ILOCOS NORTE TELEFAX: +63 (77)792-3191 | PHILIP P. PADRE ENGINEER I              | PLACE ISSUED: CITY OF BATAC  DATE: JANUARY 06, 2022  TIN: 284-723-161 | LOCATION: MMSU CRL-CITY OF BATAC, ILOCOS NORTE | ROMEO R. DULDULAO DIRECTOR, PPDO                                                      | SHIRLEY C. AGRUPIS UNIVERSITY PRESIDENT          | instruments of service, are the intellectual property and documents of the architect, whether the<br>object for which they are made is executed or not. It shall be unlawful for any person to duplicate<br>make copies of said documents for use in the repetition of and for other project or building, whether<br>executed party or in whole, without the written consent of architect or author of said document.<br>Art. IV-Sec. 33RA9266 |               |