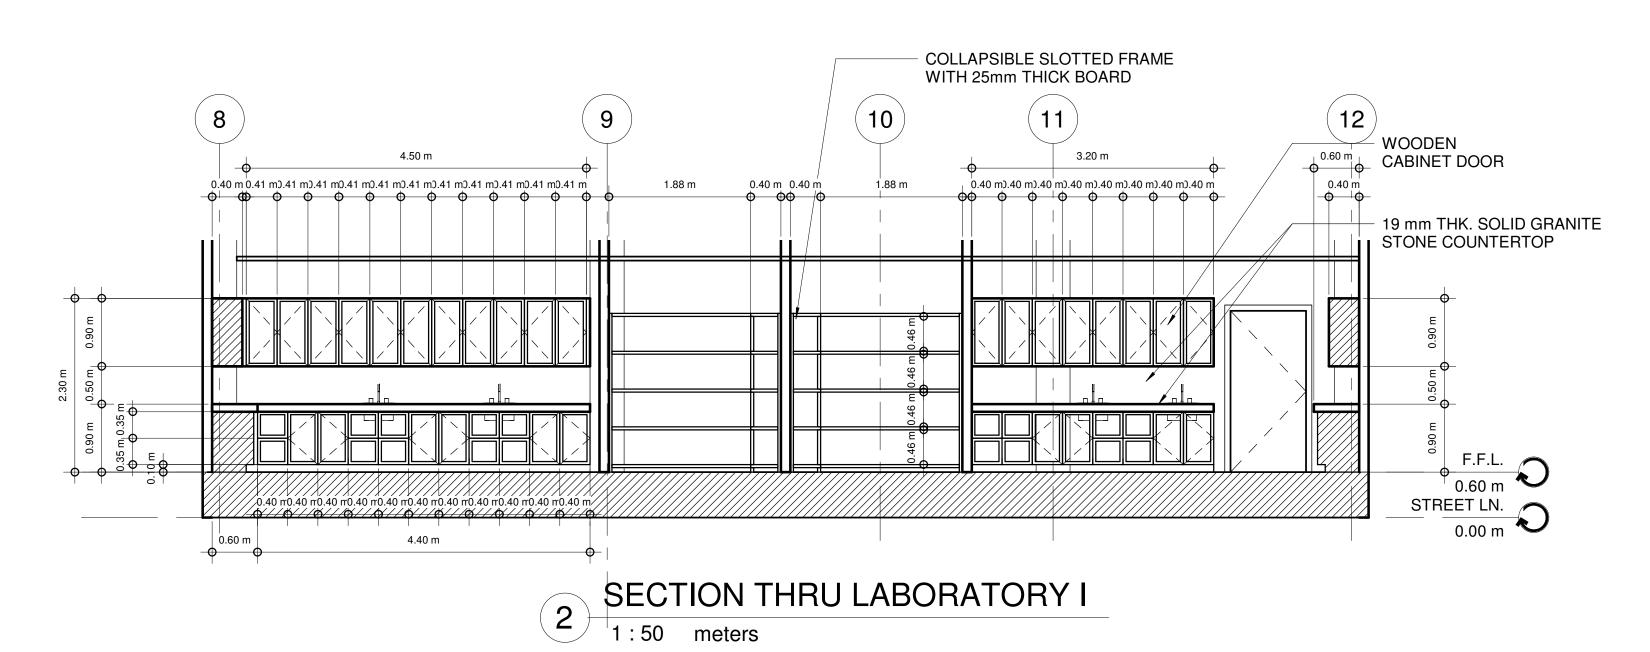

3 SECTION THRU LABORATORY II
1:50 meters

SECTION THRU LABORATORY III

1:50 meters

| COSSTA        | FROM THE OFFICE:                                                                                                        | DRAWN BY:                               | SIGNED & SEALED BY:                                                   | PROJECT TITLE:                                 | CHECKED/REVIEWED BY:                                                                  | CONFORME:                                        | SHEET CONTENTS:                                                                                                                                                                                                                                                                                                                                                                                                                                | SHEET NO:     |
|---------------|-------------------------------------------------------------------------------------------------------------------------|-----------------------------------------|-----------------------------------------------------------------------|------------------------------------------------|---------------------------------------------------------------------------------------|--------------------------------------------------|------------------------------------------------------------------------------------------------------------------------------------------------------------------------------------------------------------------------------------------------------------------------------------------------------------------------------------------------------------------------------------------------------------------------------------------------|---------------|
| ONA<br>STATES | PHYSICAL PLANNING AND DEVELOPENT OFFICE                                                                                 | BJAY A. DAYANG DRAFTSMAN I PREPARED BY: | AIDA V. CABANG  ARCHITECT  PRC NO.: 12274  PTR.: 0147662              | CONSTRUCTION OF RDE<br>BUILDING PHASE III      | AIDA V. CABANG  ARCHITECT IV, CHIEF-PHYSICAL PLANNING SECTION  RECOMMENDING APPROVAL: | BJORN S. SANTOS DIRECTOR, RESEARCH  APPROVED BY: | LABORATORY COUNTERTOP PLAN SECTION THRU LABORATORY I SECTION THRU LABORATORY II SECTION THRU LABORATORY III  Drawings and specifications and other contract documents duly signed, stamped or sealed, as                                                                                                                                                                                                                                       | A-16<br>16 16 |
| 1978 - 1518   | 2/F 202 ADMINISTRATION BLDG. MARIANO MARCOS STATE UNIVERSITY CITY OF BATAC, 2906 ILOCOS NORTE TELEFAX: +63 (77)792-3191 | PHILIP P. PADRE ENGINEER I              | PLACE ISSUED: CITY OF BATAC  DATE: JANUARY 06, 2022  TIN: 284-723-161 | LOCATION: MMSU CRL-CITY OF BATAC, ILOCOS NORTE | ROMEO R. DULDULAO DIRECTOR, PPDO                                                      | SHIRLEY C. AGRUPIS UNIVERSITY PRESIDENT          | instruments of service, are the intellectual property and documents of the architect, whether the<br>object for which they are made is executed or not. It shall be unlawful for any person to duplicate<br>make copies of said documents for use in the repetition of and for other project or building, whether<br>executed party or in whole, without the written consent of architect or author of said document.<br>Art. IV-Sec. 33RA9266 |               |